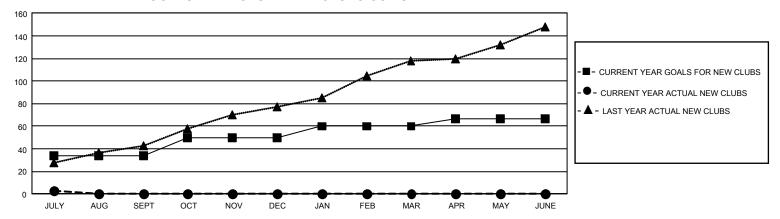

## GMT Constitutional Area 6, Group E

REPORT DOES NOT INCLUDE CLUBS IN UNDISTRICTED AREAS.

| Clubs                 |               |           |               | Members               |                         |                         |                                                    |
|-----------------------|---------------|-----------|---------------|-----------------------|-------------------------|-------------------------|----------------------------------------------------|
| RESULTS FOR 2022-2023 |               |           |               | RESULTS FOR 2022-2023 |                         |                         |                                                    |
| QUARTER               | NEW CLUB GOAL | NEW CLUBS | DROPPED CLUBS | QUARTER ME            | MBER GROWTH NET<br>GOAL | MEMBER GROWTH<br>ACTUAL | DROPPED MEMBERS<br>ACTUAL (including<br>transfers) |
| JULY/AUG/SEPT         | 102           | 3         | 6             | JULY/AUG/SEPT         | 490                     | 644                     | 312                                                |
| OCT/NOV/DEC           | 48            | 0         | 0             | OCT/NOV/DEC           | 575                     | 0                       | 0                                                  |
| JAN/FEB/MAR           | 30            | 0         | 0             | JAN/FEB/MAR           | 475                     | 0                       | 0                                                  |
| APR/MAY/JUNE          | 21            | 0         | 0             | APR/MAY/JUNE          | 330                     | 0                       | 0                                                  |

## GOALS AND ACTUAL NEW CLUBS CUMULATIVE