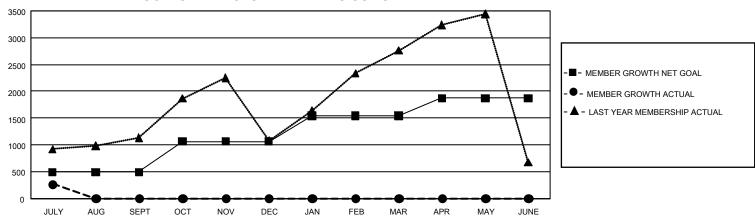

## GMT Constitutional Area 6, Group E

REPORT DOES NOT INCLUDE CLUBS IN UNDISTRICTED AREAS.

| Clubs                 |               |           |               | Members               |                         |                         |                                                    |
|-----------------------|---------------|-----------|---------------|-----------------------|-------------------------|-------------------------|----------------------------------------------------|
| RESULTS FOR 2022-2023 |               |           |               | RESULTS FOR 2022-2023 |                         |                         |                                                    |
| QUARTER               | NEW CLUB GOAL | NEW CLUBS | DROPPED CLUBS | QUARTER ME            | MBER GROWTH NET<br>GOAL | MEMBER GROWTH<br>ACTUAL | DROPPED MEMBERS<br>ACTUAL (including<br>transfers) |
| JULY/AUG/SEPT         | 102           | 3         | 6             | JULY/AUG/SEPT         | 490                     | 644                     | 312                                                |
| OCT/NOV/DEC           | 48            | 0         | 0             | OCT/NOV/DEC           | 575                     | 0                       | 0                                                  |
| JAN/FEB/MAR           | 30            | 0         | 0             | JAN/FEB/MAR           | 475                     | 0                       | 0                                                  |
| APR/MAY/JUNE          | 21            | 0         | 0             | APR/MAY/JUNE          | 330                     | 0                       | 0                                                  |

## GOALS AND ACTUAL MEMBERS CUMULATIVE

| DROPPED CLUBS: 6 |     | 150 CLUBS OF 1,095 ADDED 1<br>OR MORE NEW MEMBERS | GENDER DISTRIBUTION                 |                 |  |
|------------------|-----|---------------------------------------------------|-------------------------------------|-----------------|--|
|                  |     |                                                   | MALE                                | 26,058 (75.71%) |  |
|                  |     |                                                   | FEMALE                              | 8,353 (24.27%)  |  |
| DROPPED MEMBERS  |     |                                                   | NON BINARY                          | 1 (0.00%)       |  |
| DECEASED         | 9   |                                                   | PREFER NOT TO ANSWER                | 7 (0.02%)       |  |
| CLUB CANCELLED   | 142 |                                                   | TOTAL FAMILY UNIT MEMBERS 16,22     |                 |  |
| OTHER            | 162 | CLICK HERE FOR                                    |                                     |                 |  |
| TOTAL            | 313 | CUMULATIVE MEMBERSHIP  DATA                       | FAMILY MEMBERS PAYING HALF DUES 9,7 |                 |  |